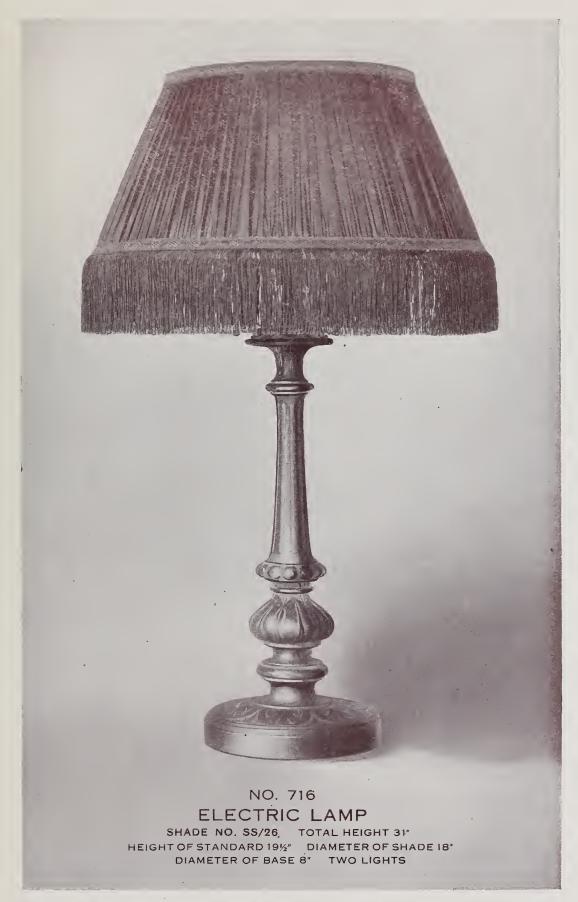

### BRONZE

SHADE NO. SS/25 TOTAL HEIGHT 34"
HEIGHT OF STANDARD 22"
DIAMETER OF BASE 9" THREE LIGHTS

Price with Shade \$46.00

Price without Shade \$24.00

Price of Lamp only in Polychrome Finish, \$28.00